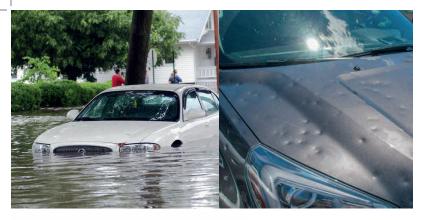

### WHAT HAPPENS IF MY CAR IS STOLEN, OR TOTALED FROM A COLLISION, FIRE OR NATURAL DISASTER?

There's a good chance that if a total loss happens to you, **you'll still be held responsible** for the difference between the insurance settlement and your remaining loan or lease balance, in addition to your deductible... **ALL money that will come out of YOUR pocket!** 

### **DLP ALL RISK PROTECTION**

Covers the financial "gap" left on your vehicle loan/lease after insurance payout if there's a fire, theft, collision, or other natural disaster.