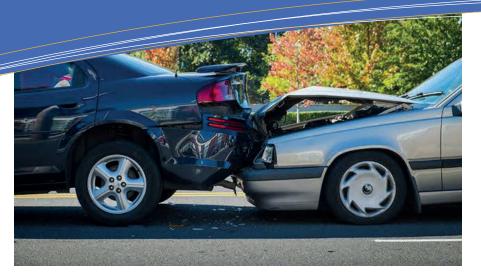

### WHAT HAPPENS IF MY CAR IS STOLEN, OR TOTALED FROM A COLLISION, FIRE OR NATURAL DISASTER?

There's a good chance that if a total loss happens to you, **you'll still be held responsible** for the difference between the insurance settlement and your remaining loan or lease balance, in addition to your deductible... **ALL money that will come out of YOUR pocket!** 

### **DLP ALL RISK PROTECTION**

Covers the financial "gap" left on your vehicle loan/lease after insurance payout if there's a fire, theft, collision, or other natural disaster.