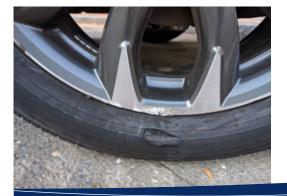

Also available is Cosmetic Alloy Wheel repair to bring your scuffed wheel back to looking new again!

"Nearly 1/3 of the nation's major **urban roads are rated in substandard or poor condition,** 

providing motorists with a rough ride and increasing the cost of operating a vehicle"

### Wheel/Rim Protection

We will cover the expenses arising out of the repair or replacement of wheels rendered unserviceable due to failure of the wheel covered under your contract.