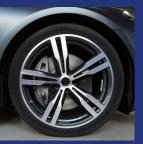

# ALLOY WHEEL PROTECTION

BUNDLEMAX repairs or reconditions cosmetic damage to your alloy wheels caused by corrosion or surface abrasions.