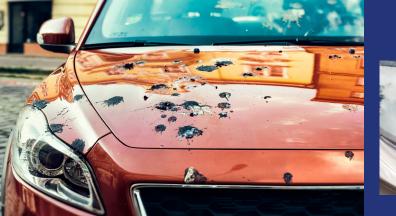

#### WINDSHIELD PROTECTION

BUNDLEMAX will repair damage to your vehicle's paint caused by insects, bird droppings, tree sap, UV exposure, hard water etching, road salt & deicing agents.

BUNDLEMAX will repair damage to your vehicle's paint caused by insects, bird droppings, tree sap, UV exposure, hard water etching, road salt & de-icing agents.

HEADLIGHT PROTECTION

BUNDLEMAX will repair damage to your vehicle's paint caused by insects, bird droppings, tree sap, UV exposure, hard water etching, road salt & de-icing agents.